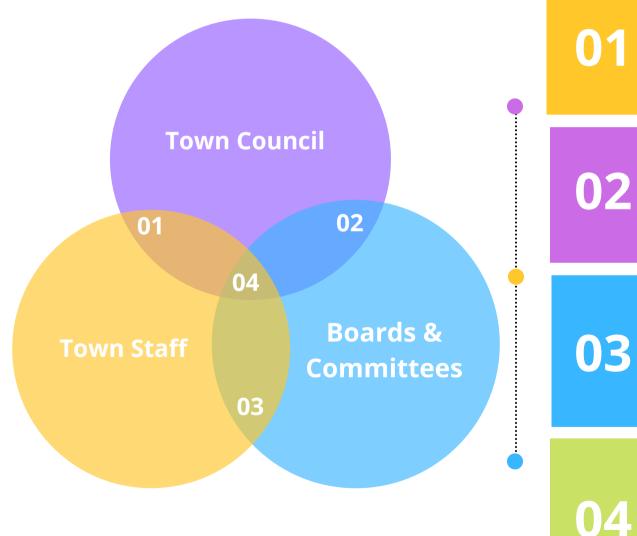

## **Town of Lewisville**

BAC - Boards and Committees

01

Staff oversees day-to-day operations for the Town, which includes implementing Council direction, operational tasks, responding to citizens, and guiding BAC.

02

**Council is elected by the residents** of the Town. The Council appoints members to BAC.

03

**BAC** members are volunteers who typically meet once a month or as needed. (Planning Board is exception). Members work with the Town Manager, Town Clerk and staff liaisons to fulfill Council direction.

tasks. Staff communicates those tasks to BAC. BAC works on these tasks sharing progress and Council are given to staff, who