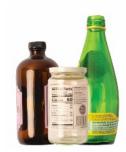

Glass food and beverage jars. Rinse clean, labels okay.

Plastic Bottles, Tubs, & Jugs Small-necked #1s & 2s, #5 tubs. Rinse clean, labels, lids, and caps okay.

**Paper** Newspapers, junk mail, office paper, magazines, phone books, paper bags. Shredded paper should be bagged in clear plastic.