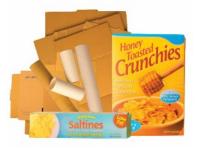

### **Items Accepted in Waste Management Curbside Bins**

Steel & Aluminum food and beverage cans, foil, & pie tins. Rinse clean, labels okay.

Clean Cardboard, chipboard/paperboard. Remove foil or plastic liners, break down boxes.