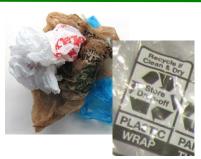

**Plastic** six-pack rings

Plastic Bags & any plastic wrap labeled as "store drop-off". These can also be taken anytime to bins at local grocery stores.

Household **Batteries:** mercury, lead, NiCAD, and lithium only. NO alkaline.