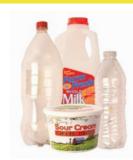

Glass food and beverage jars. Rinse clean, labels okay.

Plastic Bottles, Tubs, & Jugs Small-necked #1s & 2s, #5 tubs. Rinse clean, labels, lids, and caps okay.

**Paper** Newspapers, junk mail, office paper, magazines, phone books, paper bags. Shredded paper should be bagged in clear plastic.