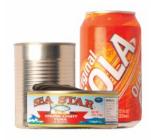

### **Items Accepted in Waste Management Curbside Bins**

Steel & Aluminum food and beverage cans, foil, & pie tins. Rinse clean, labels okay.

Clean Cardboard, chipboard/paperboard. Remove foil or plastic liners, break down boxes.