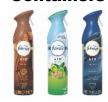

#### Febreze® Aerosol **Containers**

Arm & Hammer<sup>TM</sup> & OxyClean<sup>TM</sup> Pouches

Including A&H kitty litter bags