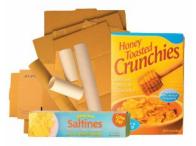

### **Items Accepted in Waste Management Curbside Bins**

Steel & Aluminum food and beverage cans. Rinse clean, labels okay.

Clean Cardboard, chipboard/paperboard. Unwaxed. Remove foil or plastic liners, break down boxes.

Glass food and beverage bottles and jars. Rinse clean, labels okay.

Jugs, & Containers #1, #2 and #5 Rinse clean, labels, lids, and caps okay.

Plastic Bottles.

**Paper** Newspapers, junk mail, office paper, magazines, phone books, paper bags. No shredded paper