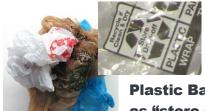

Cell phones, laser and inkjet printer cartridges

Plastic Bags & any plastic wrap labeled as "store drop-off". These can also be taken anytime to bins at local grocery stores.