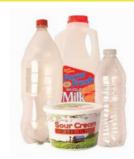

Glass food and beverage bottles and jars. Rinse clean, labels okay.

Jugs, & Containers #1, #2 and #5 Rinse clean, labels, lids, and caps okay.

Plastic Bottles.

**Paper** Newspapers, junk mail, office paper, magazines, phone books, paper bags. No shredded paper