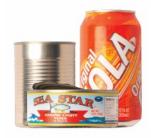

### **Items Accepted in Waste Management Curbside Bins**

Steel & Aluminum food and beverage cans. Rinse clean, labels okay.

Clean Cardboard, chipboard/paperboard. Unwaxed. Remove foil or plastic liners, break down boxes.

Glass food and beverage bottles and jars. Rinse clean, labels okay.

Jugs, & Containers #1, #2 and #5 Rinse clean, labels, lids, and caps okay.

Plastic Bottles.

**Paper** Newspapers, junk mail, office paper, magazines, phone books, paper bags. No shredded paper