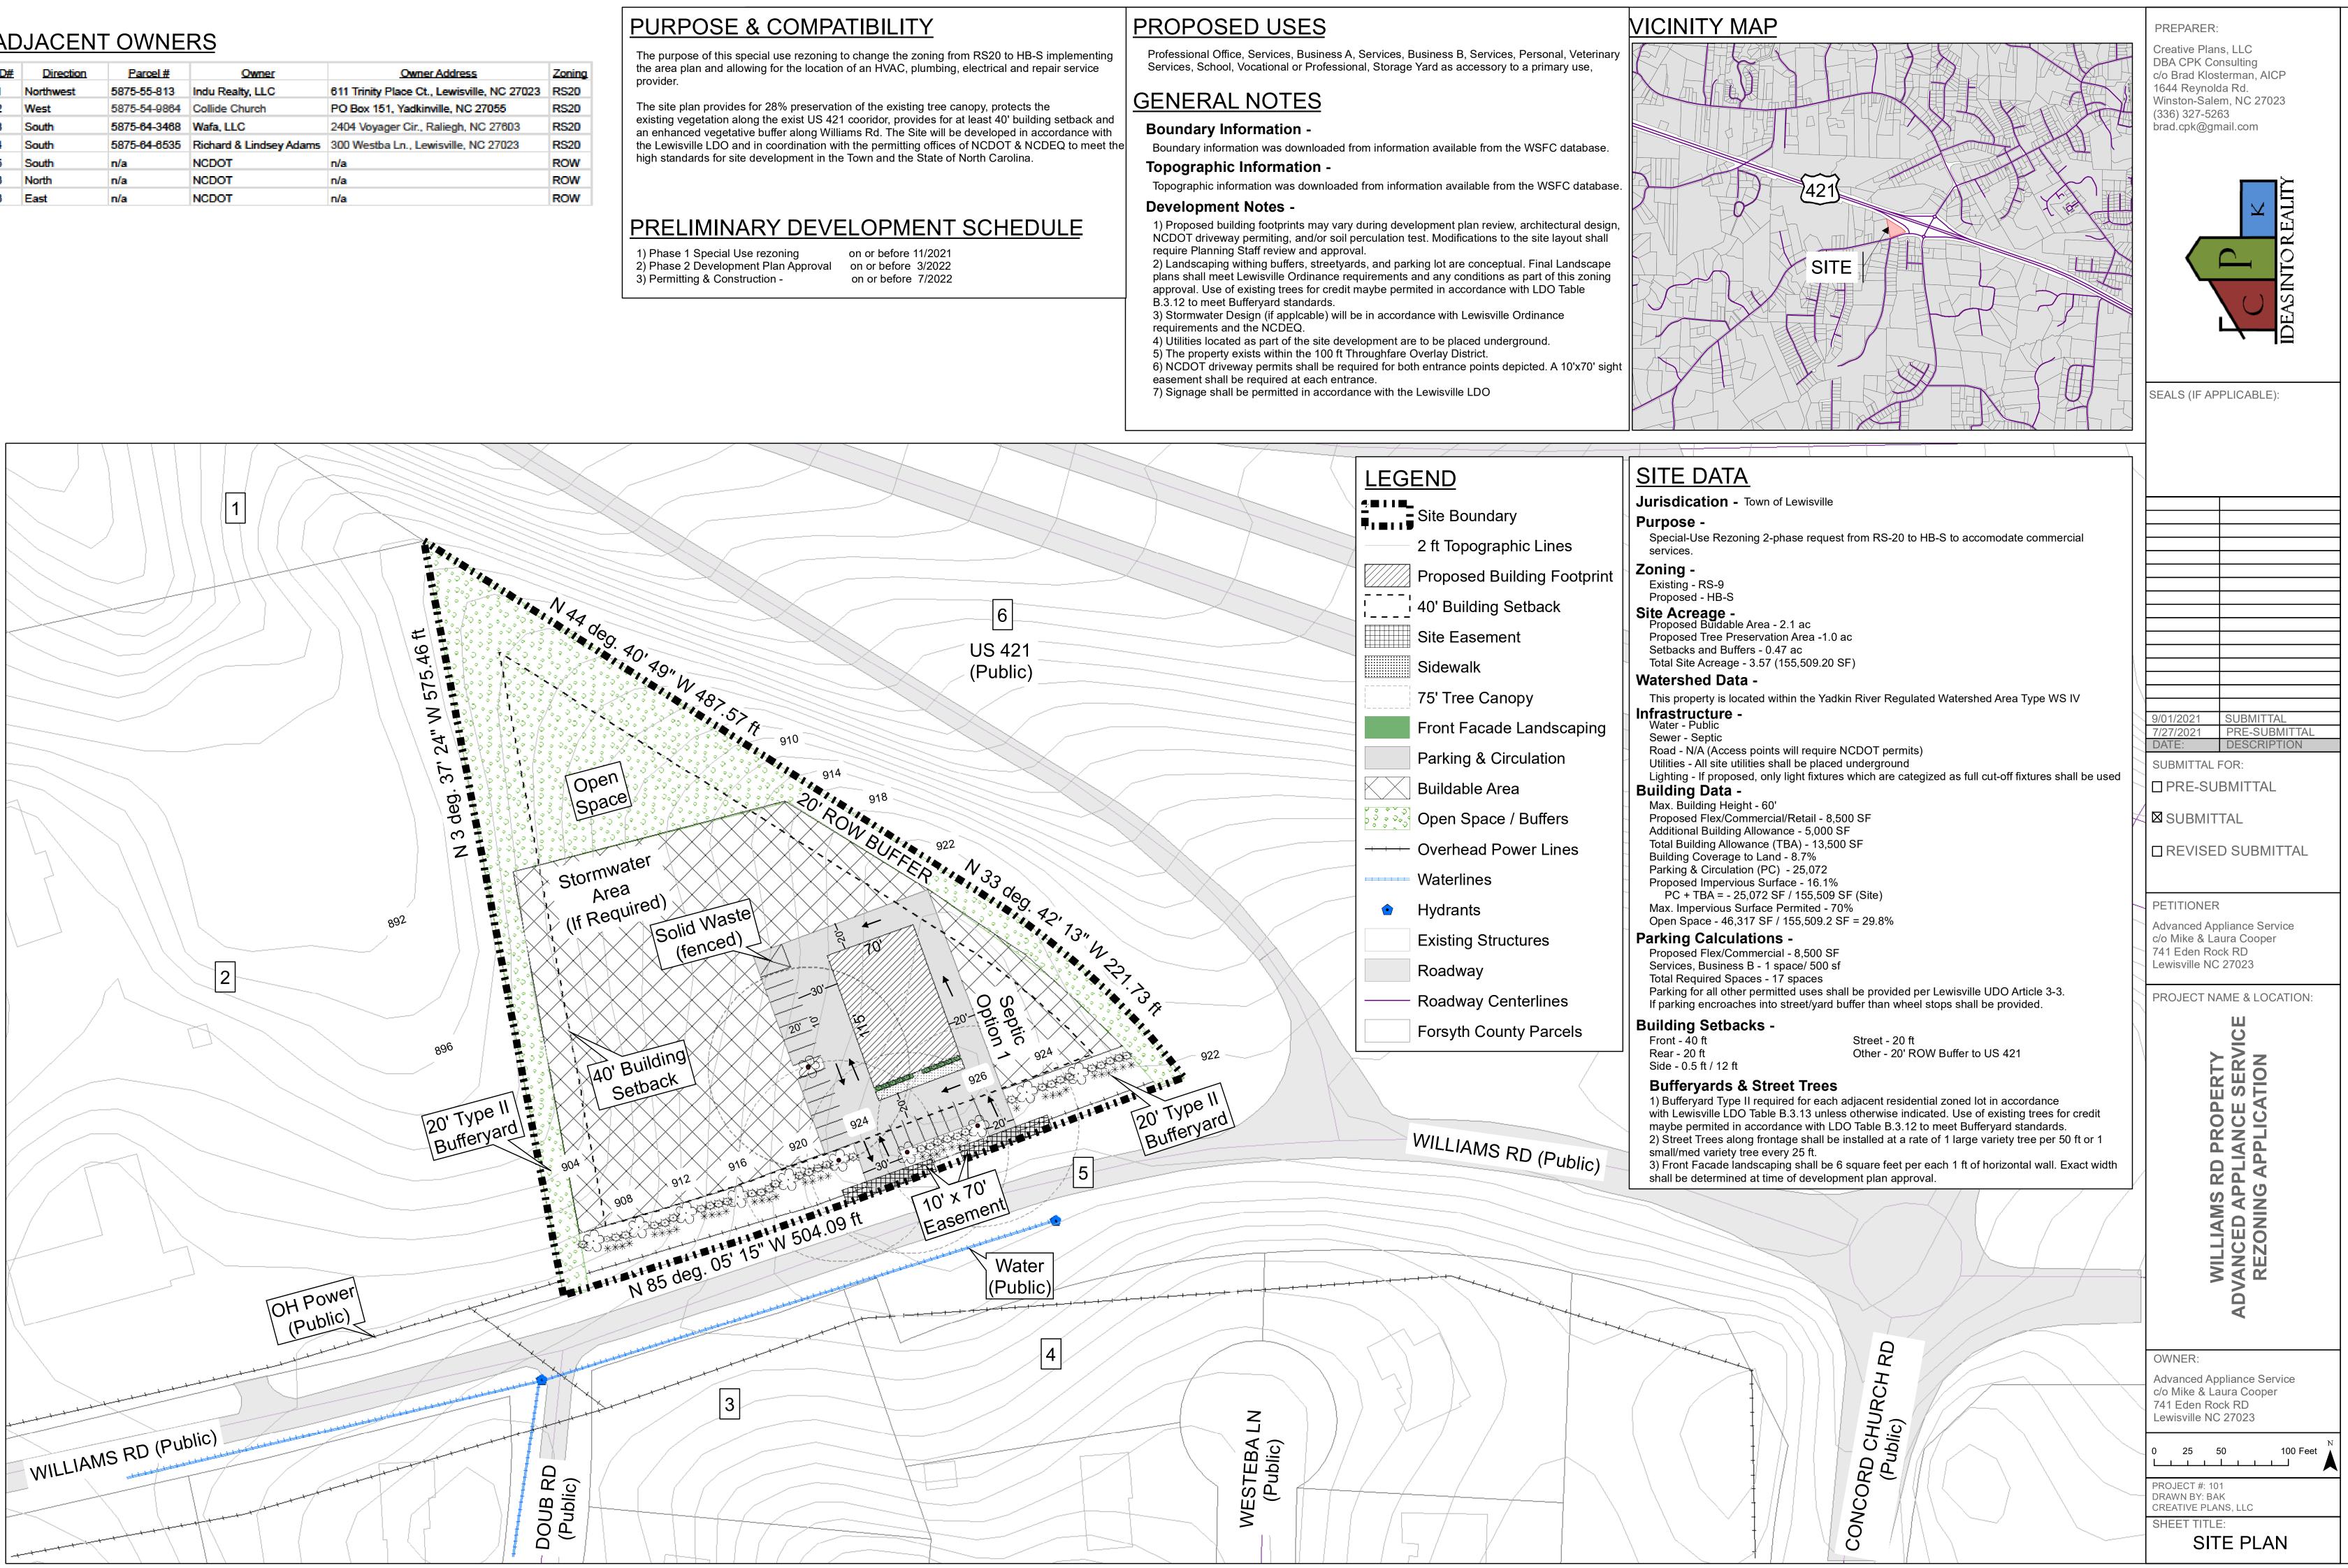

# **ADJACENT OWNERS**

| ID# | Direction | Parcel #     | Owner                   | Owner Address                               | Zoning |
|-----|-----------|--------------|-------------------------|---------------------------------------------|--------|
| 1   | Northwest | 5875-55-813  | Indu Realty, LLC        | 611 Trinity Place Ct., Lewisville, NC 27023 | RS20   |
| 2   | West      | 5875-54-9864 | Collide Church          | PO Box 151, Yadkinville, NC 27055           | RS20   |
| 3   | South     | 5875-64-3468 | Wafa, LLC               | 2404 Voyager Cir., Raliegh, NC 27603        | RS20   |
| 4   | South     | 5875-64-6535 | Richard & Lindsey Adams | 300 Westba Ln., Lewisville, NC 27023        | RS20   |
| 5   | South     | n/a          | NCDOT                   | n/a                                         | ROW    |
| 6   | North     | n/a          | NCDOT                   | n/a                                         | ROW    |
| 6   | East      | n/a          | NCDOT                   | n/a                                         | ROW    |